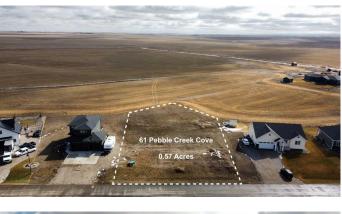

#### \$150,000

0 Bedroom, 0.00 Bathroom, Land on 0.57 Acres

NONE, Raymond, Alberta

This 0.57-acre lot in the growing subdivision of Stonegate Meadows offers the perfect spot to put down roots, with architectural guidelines ensuring a beautiful, well-planned neighbourhood. Raymond is a thriving, family-friendly town with all the essentialsâ€"schools (K-12) - the brand new High School is currently being built not far from this lot, a 9-hole golf course, parks, sports fields, a library, medical services, a grocery store, and local shops. Plus, it's home to an incredible outdoor pool, a vibrant rodeo, and Canada Day celebration. Just 20 minutes from Lethbridge, you get small-town charm with city convenience. Lot is fully serviced and ready for your dream home.

### **Community Information**

| Address     | 61 Pebble Creek Cove |
|-------------|----------------------|
| Subdivision | NONE                 |
| City        | Raymond              |

| County      | Warner No. 5, County of |
|-------------|-------------------------|
| Province    | Alberta                 |
| Postal Code | T0K 2S0                 |