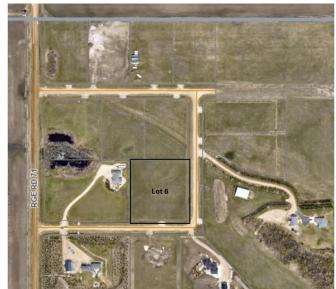

# \$189,900 - 6 713019 Range Road 71, Rural Grande Prairie No. 1, County of

MLS® #A2201002

#### \$189,900

0 Bedroom, 0.00 Bathroom, Land on 3.39 Acres

NONE, Rural Grande Prairie No. 1, County of, Alberta

Only 5 lots left! This is an exceptional opportunity to build your dream home on a beautiful acreage just 5 minutes west of Grande Prairie. The rolling terrain of the land provides added character, lots are all in grass and ready to mow, and offer potential for walkout basements. The lots are zoned CR-3. which allows for a variety of residential uses and restrictive covenants will keep the subdivision looking great for years to come. This is the perfect scenario for those looking to build a new home with more space and privacy. Properties are fully fenced and power and gas are to the property line, making these ready for immediate development. But that's not all, these acreages offer breathtaking views of the Grande Prairie skyline, the majestic Rocky Mountains and miles of picturesque farmland. Imagine waking up to the beautiful scenery every morning and enjoying the stunning views from your own backyard. This subdivision is truly one of a kind and offers the perfect combination of peaceful rural living with the convenience of being close to all the city amenities. Come have a look today and take the first step towards owning your piece of paradise. Contact your realtor for more details.

## **Community Information**

Address 6 713019 Range Road 71

Subdivision NONE

City Rural Grande Prairie No. 1, County of

County Grande Prairie No. 1, County of

Province Alberta
Postal Code T8W 5E9