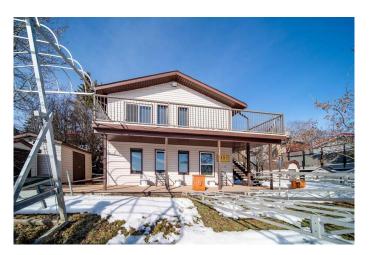

#### \$599,000

3 Bedroom, 1.00 Bathroom, 1,419 sqft Residential on 0.16 Acres

NONE, Rural Wainwright No. 61, M.D. of, Alberta

Nestled along the picturesque north shore of Clear Lake, this inviting 2-storey cabin is the perfect getaway for you and your family. Boasting three spacious bedrooms, a large family room, and plenty of outdoor space, this property is designed for relaxation and making memories. Spend your summer days soaking up the sun on the water, enjoying the scenic views, or gathering around the firepit under the stars. The boat lift and dock are included with the cabin. Whether you're looking for a weekend retreat or a year-round escape, this lakeside gem offers the ideal blend of comfort and adventure. Don't miss your chance to own a piece of paradiseâ€"schedule your showing today!

### **Essential Information**

MLS® # A2200799
Price \$599,000

Bedrooms 3

Bathrooms 1.00

Full Baths 1

Square Footage 1,419

Acres 0.16

Year Built 1990

Type Residential

Sub-Type Recreational

Style 2 Storey Status