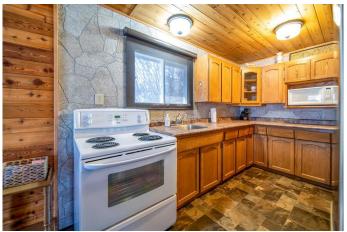

#### Interior

Interior Features Open Floorplan

**Appliances** Electric Stove, Refrigerator, Window Coverings, Dryer, Washer

Pellet Stove Heating

Cooling None **Fireplace** Yes # of Fireplaces 2

**Fireplaces** Pellet Stove