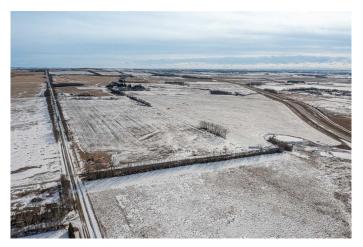

## \$494,900

0 Bedroom, 0.00 Bathroom, Land on 23.67 Acres

N/A, Rural Red Deer County, Alberta

23.67 ACRES, ZONED AG. This a Great location, between Penhold and Innisfail and of course easy access to Red Deer as well. Property

has Nice View to the lower lands to the WEST and the Mountains can be seen in the distance on a clear day .Excellent access from HIGHWAY 2A and QEII (see pictures of maps) TWP Road 362 road running east of 2A is paved. Pavement runs very close to QE II ACCESS as well . Also has accessible from TWP road 364 which is closer to Penhold. Property has a DRILLED WELL 2024 (report in supporting documents. Land is in Hay, and owner says only fertilized with cow manure since 2018. No chemicals. Gravel road runs along East side of property (North to South), with one driveway near the south end . A newly developed driveway and road has been developed along the south boundary (not gravelled). Red Deer County Bylaws (in supporting documents) states that 2 residences are possible on property. Septic design information is in supporting documents. WELL DRILLERS report shows its 120 ft and 8 GPM. Supporting documents has lots of Documentation. ie: Land drainage etc. Natural gas and Power will need to come from the South.

#### **Exterior**

Lot Description Gentle Sloping, Rectangular Lot, Views