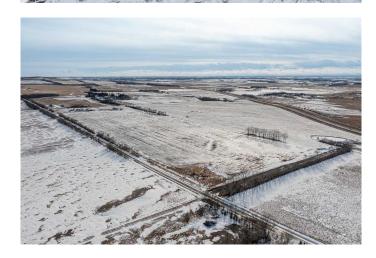

## \$494,900

0 Bedroom, 0.00 Bathroom, Land on 23.67 Acres

N/A, Rural Red Deer County, Alberta

23.67 ACRES, ZONED AG. This a Great location, between Penhold and Innisfail and of course easy access to Red Deer as well. Property

has Nice View to the lower lands to the WEST and the Mountains can be seen in the distance on a clear day .Excellent access from HIGHWAY 2A and QEII (see pictures of maps) TWP Road 362 road running east of 2A is paved. Pavement runs very close to QE II ACCESS as well . Also has accessible from TWP road 364 which is closer to Penhold. Property has a DRILLED WELL 2024 (report in supporting documents. Land is in Hay, and owner says only fertilized with cow manure since 2018. No chemicals. Gravel road runs along East side of property (North to South), with one driveway near the south end . A newly developed driveway and road has been developed along the south boundary (not gravelled). Red Deer County Bylaws (in supporting documents) states that 2 residences are possible on property. Septic design information is in supporting documents. WELL DRILLERS report shows its 120 ft and 8 GPM. Supporting documents has lots of Documentation. ie: Land drainage etc. Natural gas and Power will need to come from the South.

#### **Exterior**

Lot Description Gentle Sloping, Rectangular Lot, Views