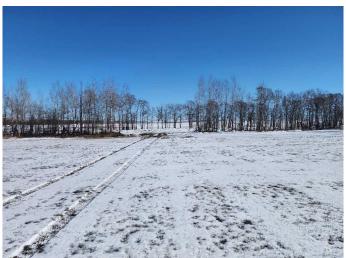

## \$494,900

0 Bedroom, 0.00 Bathroom, Land on 23.67 Acres

N/A, Rural Red Deer County, Alberta

23.67 ACRES, ZONED AG. This a Great location, between Penhold and Innisfail and of course easy access to Red Deer as well. Property

has Nice View to the lower lands to the WEST and the Mountains can be seen in the distance on a clear day .Excellent access from HIGHWAY 2A and QEII (see pictures of maps) TWP Road 362 road running east of 2A is paved. Pavement runs very close to QE II ACCESS as well . Also has accessible from TWP road 364 which is closer to Penhold. Property has a DRILLED WELL 2024 (report in supporting documents. Land is in Hay, and owner says only fertilized with cow manure since 2018. No chemicals. Gravel road runs along East side of property (North to South), with one driveway near the south end . A newly developed driveway and road has been developed along the south boundary (not gravelled). Red Deer County Bylaws (in supporting documents) states that 2 residences are possible on property. Septic design information is in supporting documents. WELL DRILLERS report shows its 120 ft and 8 GPM. Supporting documents has lots of Documentation. ie: Land drainage etc. Natural gas and Power will need to come from the South.

#### **Exterior**

Lot Description Gentle Sloping, Rectangular Lot, Views