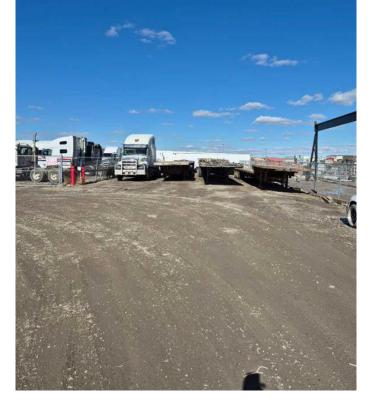

## \$895,000

0 Bedroom, 0.00 Bathroom, Commercial on 0.00 Acres

Shepard Industrial, Calgary, Alberta

End Cap Shop (2,640 sf) with fenced yard (6,720 sf) located in Shepard Industrial Park. Great access to Deerfoot, Glenmore and Stoney. Yard comes with 53 x 8 storage trailer at the end of the yard. Shop has 14 x 16 drive-in overhead door and 200 amp power. Make this your new location.......