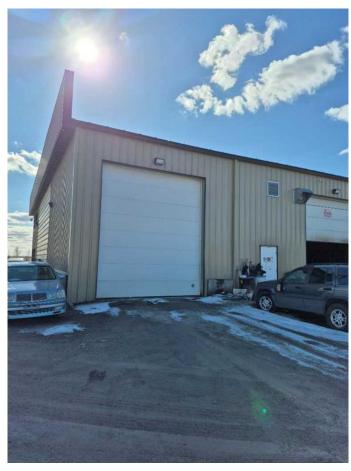

## \$895,000

0 Bedroom, 0.00 Bathroom, Commercial on 0.00 Acres

Shepard Industrial, Calgary, Alberta

End Cap Shop (2,640 sf) with fenced yard (6,720 sf) located in Shepard Industrial Park. Great access to Deerfoot, Glenmore and Stoney. Yard comes with 53 x 8 storage trailer at the end of the yard. Shop has 14 x 16 drive-in overhead door and 200 amp power. Make this your new location.......