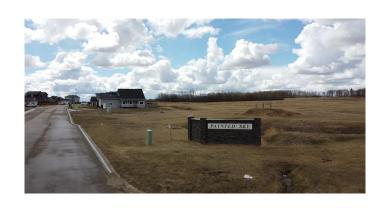

# \$1,840,000

0 Bedroom, 0.00 Bathroom, Land on 136.18 Acres

NONE, Sexsmith, Alberta

Listed far below appraised value. It is appealing to developers looking for flexible zoning to satisfy the market for various affordable housing options â€" (commercial lots also available for quicker sale). Less than \$5,000 per lot with 400+/- lots (136.18 acres) ready for further development with grading, some underground services, plus a new K-8 school already in use in the centre of it all. From developer to builder, the low price of this land combined with grants will allow stronger profits while delivering affordable homes. Explore grants as gov't continues incentivizing affordable housing - such as Aquatera sewer and water hookups. More grants could surface soon as gov't continues to address the affordable housing crisis. Painted Sky offers quiet living â€" only 12 miles from the hustle and bustle of Grande Prairie. Discover a harmonious blend of small-town charm and metropolitan conveniences. Contact your favourite commercial agent to help explore these options further.