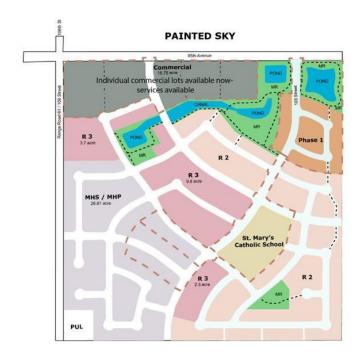

# \$1,840,000

0 Bedroom, 0.00 Bathroom, Land on 136.18 Acres

NONE, Sexsmith, Alberta

Listed far below appraised value. It is appealing to developers looking for flexible zoning to satisfy the market for various affordable housing options â€" (commercial lots also available for quicker sale). Less than \$5,000 per lot with 400+/- lots (136.18 acres) ready for further development with grading, some underground services, plus a new K-8 school already in use in the centre of it all. From developer to builder, the low price of this land combined with grants will allow stronger profits while delivering affordable homes. Explore grants as gov't continues incentivizing affordable housing - such as Aquatera sewer and water hookups. More grants could surface soon as gov't continues to address the affordable housing crisis. Painted Sky offers quiet living â€" only 12 miles from the hustle and bustle of Grande Prairie. Discover a harmonious blend of small-town charm and metropolitan conveniences. Contact your favourite commercial agent to help explore these options further.