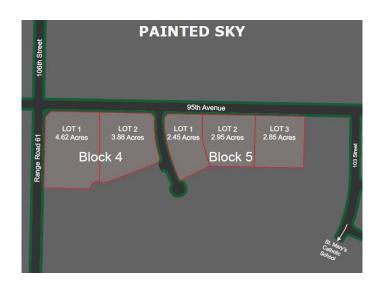

# \$1,840,000

0 Bedroom, 0.00 Bathroom, Land on 136.18 Acres

NONE, Sexsmith, Alberta

Listed far below appraised value. It is appealing to developers looking for flexible zoning to satisfy the market for various affordable housing options â€" (commercial lots also available for quicker sale). Less than \$5,000 per lot with 400+/- lots (136.18 acres) ready for further development with grading, some underground services, plus a new K-8 school already in use in the centre of it all. From developer to builder, the low price of this land combined with grants will allow stronger profits while delivering affordable homes. Explore grants as gov't continues incentivizing affordable housing - such as Aquatera sewer and water hookups. More grants could surface soon as gov't continues to address the affordable housing crisis. Painted Sky offers quiet living â€" only 12 miles from the hustle and bustle of Grande Prairie. Discover a harmonious blend of small-town charm and metropolitan conveniences. Contact your favourite commercial agent to help explore these options further.