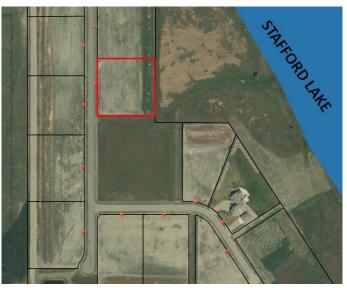

### \$369,900

0 Bedroom, 0.00 Bathroom, Land on 2.00 Acres

NONE, Rural Lethbridge County, Alberta

One of just a handful of lots with frontage on Stafford Lake! This 2 acre lot is the perfect place for a weekend getaway or for your full time residence. Located only 20 minutes from Lethbridge or Taber, you are close enough to head to the lake after work! Bring your builder and build your dream home on the lake!