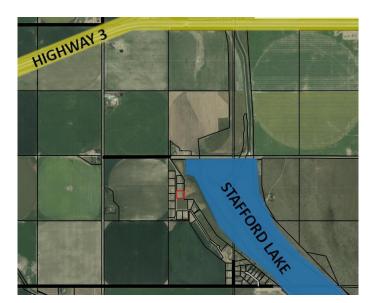

### \$369,900

0 Bedroom, 0.00 Bathroom, Land on 2.00 Acres

NONE, Rural Lethbridge County, Alberta

One of just a handful of lots with frontage on Stafford Lake! This 2 acre lot is the perfect place for a weekend getaway or for your full time residence. Located only 20 minutes from Lethbridge or Taber, you are close enough to head to the lake after work! Bring your builder and build your dream home on the lake!