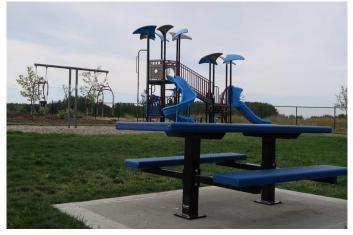

### \$109,900

0 Bedroom, 0.00 Bathroom, Land on 0.25 Acres

Metcalf Ridge, Lacombe, Alberta

Build your dream home on this lot situated cross from the park in Metcalf Ridge! This family-friendly community offers easy access to Highway 12, a large park with walking trails and picnic areas. Whether you're looking for a starter home or an upgrade, Metcalf Ridge lots are available to suit a range of house sizes.