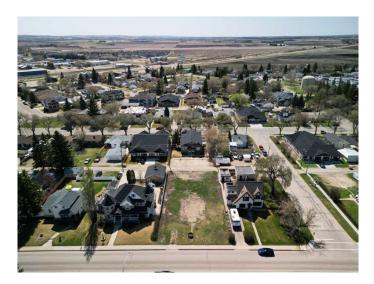

#### \$239,000

0 Bedroom, 0.00 Bathroom, Land on 0.25 Acres

Downtown Lacombe, Lacombe, Alberta

Prime Oversized Lot Near Downtown Lacombe  $\hat{a} \in 10,875$  Sq. Ft.! Seize this rare opportunity to own a spacious  $75\hat{a} \in \mathbb{T} \times 145\hat{a} \in \mathbb{T}$  lot in the heart of Lacombe! Perfectly located within walking distance to shopping, amenities, the beautiful Lacombe Memorial Centre, and the Mary C. Moore Public Library, this prime parcel offers the ideal balance of convenience and community charm.

Whether you bring your own builder and custom design or choose to work with the renowned Vleeming Custom Homes, this lot provides endless possibilities to create your dream home in a highly desirable neighborhood.