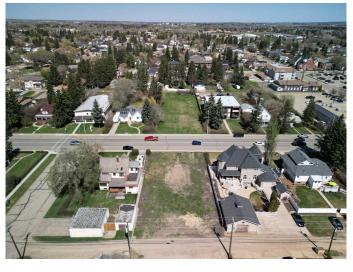

#### \$239,000

0 Bedroom, 0.00 Bathroom, Land on 0.25 Acres

Downtown Lacombe, Lacombe, Alberta

Prime Oversized Lot Near Downtown Lacombe  $\hat{a} \in 10,875$  Sq. Ft.! Seize this rare opportunity to own a spacious  $75\hat{a} \in \mathbb{T} \times 145\hat{a} \in \mathbb{T}$  lot in the heart of Lacombe! Perfectly located within walking distance to shopping, amenities, the beautiful Lacombe Memorial Centre, and the Mary C. Moore Public Library, this prime parcel offers the ideal balance of convenience and community charm.

Whether you bring your own builder and custom design or choose to work with the renowned Vleeming Custom Homes, this lot provides endless possibilities to create your dream home in a highly desirable neighborhood.