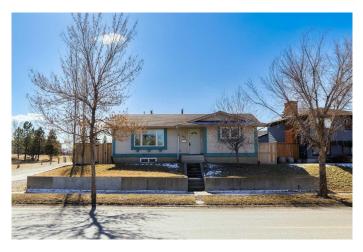

# \$570,000 - 903 Abbotsford Drive Ne, Calgary

MLS® #A2200223

#### \$570,000

5 Bedroom, 2.00 Bathroom, 1,154 sqft Residential on 0.14 Acres

Abbeydale, Calgary, Alberta

Back on market due to Financing. Price improvement: Incredible value in the heart of Abbeydale! This corner lot home is bursting with potential, offering 2000 sq ft of developed living space, 5 bedrooms, and 2 full bathrooms  $\hat{a} \in$  "the perfect canvas to create your dream home or a savvy investment opportunity. Sitting on a huge lot with RV parking, this property features a massive double detached garage (23'5 x 27'6)  $\hat{a} \in$  " a dream workspace for any handyman or hobbyist. The layout is functional, the bones are solid, and the possibilities are endless!

Built in 1977

#### Exterior

| Exterior Features | Private Yard                                             |
|-------------------|----------------------------------------------------------|
| Lot Description   | Back Lane, Corner Lot, Front Yard, See Remarks, City Lot |
| Roof              | Asphalt Shingle                                          |
| Construction      | Vinyl Siding, Wood Frame                                 |
| Foundation        | Poured Concrete                                          |