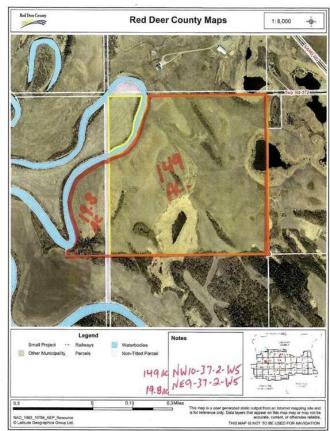

### \$1,100,000

0 Bedroom, 0.00 Bathroom, Land on 168.80 Acres

NONE, Rural Red Deer County, Alberta

NW 10-37-2-W5 â€" 168.8 acres of Prime Pasture, Hayland & Riverfront Beauty with Development Potential located only 10-15 minutes southwest of Sylvan land just off the Sand Road and TWP 372 listed at only \$1,100,000!

## **Community Information**

Address Twp Rd 372

Subdivision NONE

City Rural Red Deer County

County Red Deer County

Province Alberta
Postal Code T4E 2C7

# **Additional Information**

Date Listed April 25th, 2025

Days on Market 9

Zoning AG