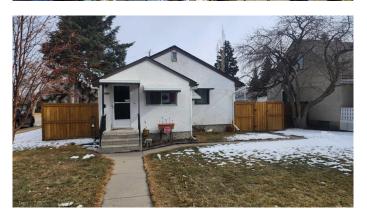

## \$775,000

3 Bedroom, 2.00 Bathroom, 850 sqft Residential on 0.11 Acres

Renfrew, Calgary, Alberta

Looking for an inner city development land? Incredible opportunity for an Inner City RC-2 corner lot. The neighborhood is going through a renewal. Luxury infills and single homes are being built all around. A lovely 2 bedroom up bungalow with updated kitchen. Huge yard and double garage. Great to live in or rent while you apply for your development permits and plans. This is a can't miss investment opportunity!

Built in 1947

### **Essential Information**

MLS® # A2199741 Price \$775,000

Bedrooms 3
Bathrooms 2.00
Full Baths 2
Square Footage 850
Acres 0.11
Year Built 1947

Type Residential
Sub-Type Detached
Style Bungalow
Status Active