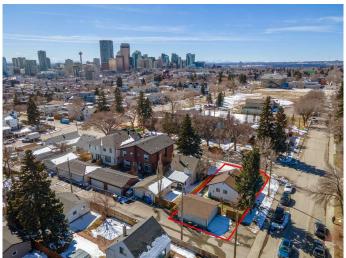

## \$775,000

3 Bedroom, 2.00 Bathroom, 850 sqft Residential on 0.11 Acres

Renfrew, Calgary, Alberta

Looking for an inner city development land? Incredible opportunity for an Inner City RC-2 corner lot. The neighborhood is going through a renewal. Luxury infills and single homes are being built all around. A lovely 2 bedroom up bungalow with updated kitchen. Huge yard and double garage. Great to live in or rent while you apply for your development permits and plans. This is a can't miss investment opportunity!

## **Community Information**

Address 922 Remington Road Ne

Subdivision Renfrew

City Calgary
County Calgary
Province Alberta
Postal Code T2E 5K1

#### **Exterior**

Exterior Features Playground, Private Yard

Lot Description Back Lane, Back Yard, City Lot, Corner Lot, Front Yard

Roof Asphalt Shingle

Construction Stucco, Wood Frame

Foundation Poured Concrete