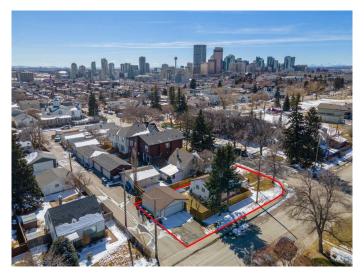

## \$775,000

3 Bedroom, 2.00 Bathroom, 850 sqft Residential on 0.11 Acres

Renfrew, Calgary, Alberta

Looking for an inner city development land? Incredible opportunity for an Inner City RC-2 corner lot. The neighborhood is going through a renewal. Luxury infills and single homes are being built all around. A lovely 2 bedroom up bungalow with updated kitchen. Huge yard and double garage. Great to live in or rent while you apply for your development permits and plans. This is a can't miss investment opportunity!

## **Community Information**

Address 922 Remington Road Ne

Subdivision Renfrew

City Calgary
County Calgary
Province Alberta
Postal Code T2E 5K1

#### **Exterior**

Exterior Features Playground, Private Yard

Lot Description Back Lane, Back Yard, City Lot, Corner Lot, Front Yard

Roof Asphalt Shingle

Construction Stucco, Wood Frame

Foundation Poured Concrete