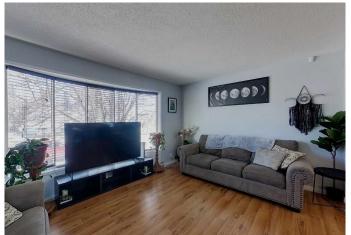

## \$345,000

4 Bedroom, 3.00 Bathroom, 1,041 sqft Residential on 0.01 Acres

Edson, Edson, Alberta

This family home is the perfect property for you! With 4 bedrooms and 3 bathrooms it has room for everyone. The home has been updated and has a warm, cozy feeling while also being bright and airy. Enjoy a large living room, with access to the dining room and kitchen, 3 of the bedrooms and 2 bathrooms on the main floor. Downstairs has new flooring, paint and windows and boasts a large rec room, the 3rd bathroom, the 4th bedroom and the laundry and utility areas. The fully fenced yard is perfect for kids and animals to play and the large deck is ready to host friends and family. Back alley accesses the paved parking pad and there is a shed for outdoor storage. Close to schools, parks and the rec center it is a great option as your new home!

## Interior

Interior Features Storage

Appliances Dishwasher, Refrigerator, Dryer, Stove(s), Washer, Window Coverings

Heating Forced Air, Natural Gas

Cooling None
Has Basement Yes

Basement Full, Finished