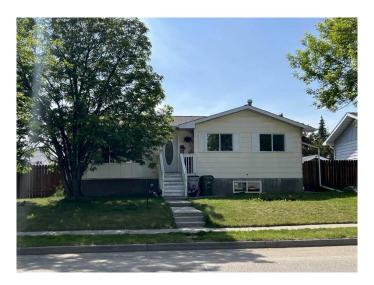

## \$345,000

4 Bedroom, 3.00 Bathroom, 1,041 sqft Residential on 0.01 Acres

Edson, Edson, Alberta

This family home is the perfect property for you! With 4 bedrooms and 3 bathrooms it has room for everyone. The home has been updated and has a warm, cozy feeling while also being bright and airy. Enjoy a large living room, with access to the dining room and kitchen, 3 of the bedrooms and 2 bathrooms on the main floor. Downstairs has new flooring, paint and windows and boasts a large rec room, the 3rd bathroom, the 4th bedroom and the laundry and utility areas. The fully fenced yard is perfect for kids and animals to play and the large deck is ready to host friends and family. Back alley accesses the paved parking pad and there is a shed for outdoor storage. Close to schools, parks and the rec center it is a great option as your new home!

## Interior

Interior Features Storage

Appliances Dishwasher, Refrigerator, Dryer, Stove(s), Washer, Window Coverings

Heating Forced Air, Natural Gas

Cooling None
Has Basement Yes

Basement Full, Finished