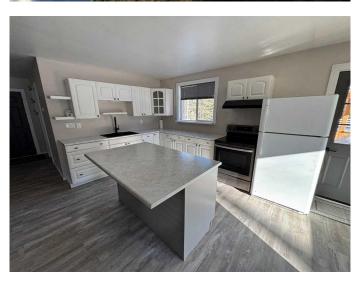

## \$294,900

1 Bedroom, 1.00 Bathroom, 860 sqft Residential on 29.92 Acres

NONE, Rural Northern Lights, County of, Alberta

Great little acreage with nearly 30 acres located just north of Leddy Lake on Hwy 743. The property has a cozy 1 bedroom home set in a beautiful private forest of trees with a small field which could be great to grow some hay or pasture some horses as it is fenced. The home has a good sized wrap around deck and has had lots of recent upgrades that include updated flooring, bathroom as well as a nice bright kitchen with a good sized island. This could be a great starter acreage that offers lots of privacy and is not too far from town.

#### Interior

Interior Features Kitchen Island, Open Floorplan, See Remarks

Appliances Electric Stove, Refrigerator, Washer/Dryer

Heating Forced Air, Other, Propane

Cooling None
Basement None