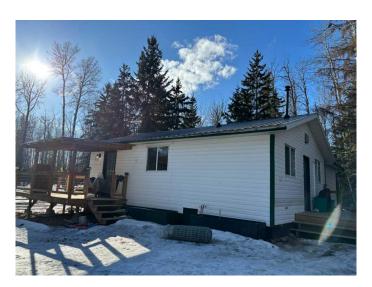

## \$294,900

1 Bedroom, 1.00 Bathroom, 860 sqft Residential on 29.92 Acres

NONE, Rural Northern Lights, County of, Alberta

Great little acreage with nearly 30 acres located just north of Leddy Lake on Hwy 743. The property has a cozy 1 bedroom home set in a beautiful private forest of trees with a small field which could be great to grow some hay or pasture some horses as it is fenced. The home has a good sized wrap around deck and has had lots of recent upgrades that include updated flooring, bathroom as well as a nice bright kitchen with a good sized island. This could be a great starter acreage that offers lots of privacy and is not too far from town.

### **Exterior**

Exterior Features Private Yard

Lot Description Back Yard, Many Trees, Greenbelt, Pasture, Secluded

Roof Metal

Construction Vinyl Siding Foundation Other, Block