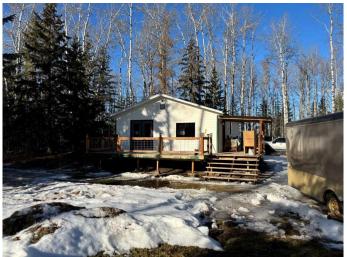

## \$294,900

1 Bedroom, 1.00 Bathroom, 860 sqft Residential on 29.92 Acres

NONE, Rural Northern Lights, County of, Alberta

Great little acreage with nearly 30 acres located just north of Leddy Lake on Hwy 743. The property has a cozy 1 bedroom home set in a beautiful private forest of trees with a small field which could be great to grow some hay or pasture some horses as it is fenced. The home has a good sized wrap around deck and has had lots of recent upgrades that include updated flooring, bathroom as well as a nice bright kitchen with a good sized island. This could be a great starter acreage that offers lots of privacy and is not too far from town.

### **Exterior**

Exterior Features Private Yard

Lot Description Back Yard, Many Trees, Greenbelt, Pasture, Secluded

Roof Metal

Construction Vinyl Siding Foundation Other, Block