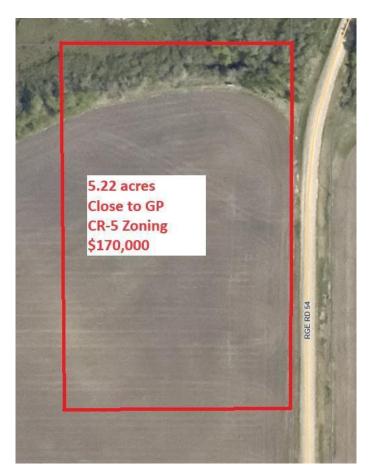

## \$169,900

0 Bedroom, 0.00 Bathroom, Land on 5.22 Acres

NONE, Rural Grande Prairie No. 1, County of, Alberta

Beautiful 5.2 acre parcel with close proximity to Grande Prairie. It comes with nice tree coverage to the North. Mostly pavement to the property with a short stint of gravel. Great potential for a home build or a modular home set up. Seller may be willing to do a short term vendor finance while you set up your acreage.

MLS® # A2199426 Price \$169,900

Bathrooms 0.00 Acres 5.22 Type Land

Sub-Type Residential Land

Status Active

## **Additional Information**

Date Listed March 5th, 2025

Days on Market 61

Zoning CR-5

**Listing Details** 

Listing Office Grassroots Realty Group Ltd.

Data is supplied by Pillar 9â,¢ MLS® System. Pillar 9â,¢ is the owner of the copyright in its MLS® System. Data is deemed reliable but is not guaranteed accurate by Pillar 9â,¢. The trademarks MLS®, Multiple Listing Service® and the associated logos are owned by The Canadian Real Estate Association (CREA) and identify the quality of services provided by real estate professionals who are members of CREA. Used under license.