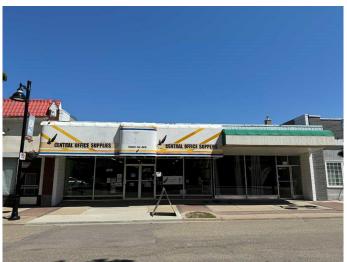

## \$555,000

0 Bedroom, 0.00 Bathroom, Commercial on 0.00 Acres

Central Ponoka, Ponoka, Alberta

Step into a thriving, well-established office supply business in the heart of Ponoka's bustling downtown core. Located on Chipman Ave, this turnkey operation offers everything an ambitious entrepreneur needs to hit the ground running.

Adding to its appeal is Vantage Physio, a reputable tenant with a four-year lease, providing a steady stream of rental income. Not only are you acquiring a business, but the building itself is included, making this a smart investment for long-term growth. With recent upgrades to the sewer system and roofing, the property is in excellent conditionâ€"ready for you to step in and operate without any immediate concerns.