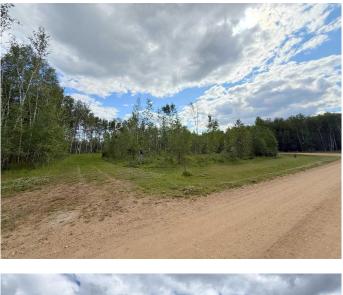

#### \$64,500

0 Bedroom, 0.00 Bathroom, Land on 1.09 Acres

NONE, Rural Athabasca County, Alberta

A harmonious blend of modern comforts in the country, partially cleared 1.09 acre lot with POWER, NATURAL GAS and MUNICIPAL WATER already at the property line. Majority of the subdivision remains heavily treed to provide privacy, and has nearby access to the Trans Canada Trail System that runs along the valley. If you enjoy spending your spare time outdoors, Athabasca County has and abundance of lakes and crown land, only a short drive in any direction will have something for you. Centrally located only minutes from Athabasca, 1 hr 20 min to St Albert, and 3 hrs to Fort McMurray. To truly appreciate this beautiful and guiet subdivision, be sure to experience the trail system that borders the valley. The lookout platform is a great place to take in the amazing views of the valley. Subdivision is partially fenced. You won't find a more affordable opportunity to build a home in the country.