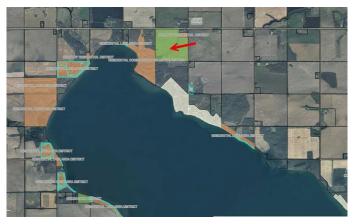

# \$2,133,095 - Off Range Road 22 & Rainy Creek Road, Sunbreaker Cove

MLS® #A2199042

\$2,133,095

0 Bedroom, 0.00 Bathroom, Land on 147.11 Acres

NONE, Sunbreaker Cove, Alberta

An exceptional opportunity to acquire a 147.11-acre development parcel in Lacombe County near Sunbreaker Cove and Sylvan Lake. This prime piece of land was previously approved in 2009 for the Skyy Country Golf & RV Resort, which included a 515-lot RV resort, a 9-hole golf course, clubhouse, swimming pool, and recreational amenities. While this approval was granted, the development has not been executed, presenting a rare opportunity for future development and potential rezoning to accommodate alternative uses.