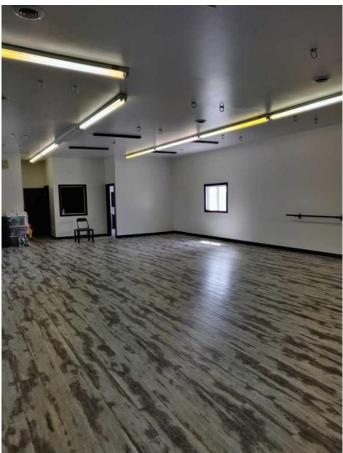

## \$12

0 Bedroom, 0.00 Bathroom, Commercial on 0.21 Acres

Edson, Edson, Alberta

This commercial property offers a unique leasing opportunity on the upper floor, featuring a mix of functional spaces ideal for various business uses. The second floor includes an office, a storage area, and a full bathroom, providing the convenience and amenities needed for day-to-day operations. Additionally, there is a large, open floor space that can be easily adapted to suit a range of needs, whether as additional office space, a yoga studio, or another creative use. The flexible layout and prime location in the downtown core make this upper floor a valuable option for businesses looking to establish themselves in a high-traffic area. With its strategic position just off Highway 16 and across from the main post office, this space offers excellent visibility and accessibility. Take advantage of this opportunity to lease a versatile space in a prime downtown location!