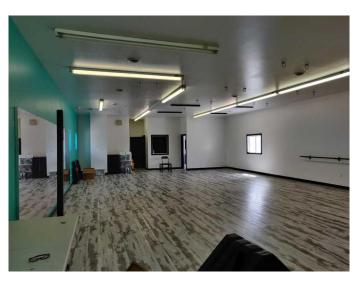

## \$12

0 Bedroom, 0.00 Bathroom, Commercial on 0.21 Acres

Edson, Edson, Alberta

This commercial property offers a unique leasing opportunity on the upper floor, featuring a mix of functional spaces ideal for various business uses. The second floor includes an office, a storage area, and a full bathroom, providing the convenience and amenities needed for day-to-day operations. Additionally, there is a large, open floor space that can be easily adapted to suit a range of needs, whether as additional office space, a yoga studio, or another creative use. The flexible layout and prime location in the downtown core make this upper floor a valuable option for businesses looking to establish themselves in a high-traffic area. With its strategic position just off Highway 16 and across from the main post office, this space offers excellent visibility and accessibility. Take advantage of this opportunity to lease a versatile space in a prime downtown location!