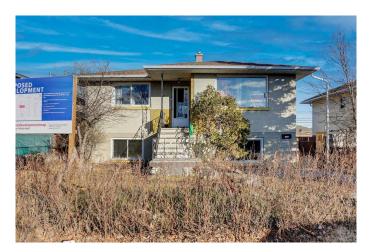

# \$729,000 - 1820 38 Street Se, Calgary

MLS® #A2198531

# \$729,000

4 Bedroom, 2.00 Bathroom, 945 sqft Residential on 0.01 Acres

Forest Lawn, Calgary, Alberta

8 Units DP approved of this prime location, just moments from International Ave (17 Ave SE). With convenient access to transit and downtown, this property is a fantastic investment opportunity. The lot features a home with a illegal basement suite, offering immediate rental income or a solid foundation for future development. Whether you choose to buy and hold, renovate, or explore infill development, this property presents limitless possibilities. Don't miss your chance to turn this space into your next great project! Sold as is.

### **Essential Information**

MLS® # A2198531 Price \$729,000

Bedrooms 4

Bathrooms 2.00

Full Baths 2

Square Footage 945

Acres 0.01

Year Built 1958

Type Residential

Sub-Type Detached

Style Bungalow

Status Active

# **Community Information**

Address 1820 38 Street Se

Subdivision Forest Lawn

City Calgary
County Calgary
Province Alberta
Postal Code T2B 0Z3

### **Exterior**

Exterior Features Other

Lot Description Back Lane, Back Yard, Rectangular Lot

Roof Asphalt Shingle

Construction Stucco

Foundation Poured Concrete