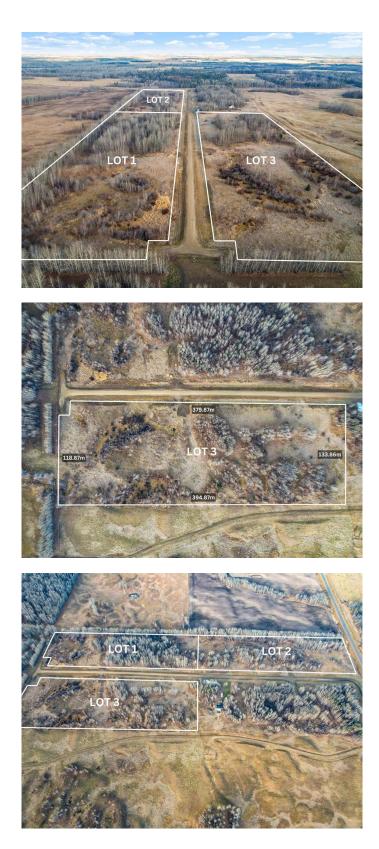

#### \$108,000

0 Bedroom, 0.00 Bathroom, Land on 13.00 Acres

NONE, Rural Woodlands County, Alberta

13 acres with no building deadlines. A perfect blend of nature and opportunity to Call Home. This beautiful natural piece of land is located in Willowside Estates, Woodlands County, situated between Whitecourt and Mayerthorpe. The property features rolling terrain with trees and an ideal building spot. Room for your garden or hobby farm. Enjoy this space as your private camp, retreat, or future home. The area is surrounded by farmland, wildlife, and nature providing a tranquil atmosphere. Utilities such as power and gas are available in the subdivision, but you also have the option to go off-grid. Property taxes are under \$514 per year. Lot 3 offers a generous size of 13 acres.