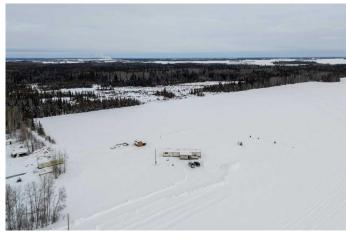

## \$395,000

3 Bedroom, 2.00 Bathroom, 1,424 sqft Residential on 10.01 Acres

NONE, Rural Mackenzie County, Alberta

ACREAGE FOR SALE! Come check out this beautiful property tucked away in west La Crete. Get all the benefits of living in the country and only have a 10 minute drive to town, sitting on the property is a well-maintained three bed, two bath mobile home. The property features big windows with beautiful views of the Buffalo Head Hills, behind the property sits crown land with plenty of area to explore. This property also has the option of choosing La Crete or Buffalo Head school districts. Come check out this highly desirable property before it's gone!

#### **Exterior**

Exterior Features Garden

Lot Description Back Yard, Lawn, Many Trees, Treed, Open Lot, Private, Secluded

Roof Asphalt Shingle

Construction Vinyl Siding

Foundation Wood