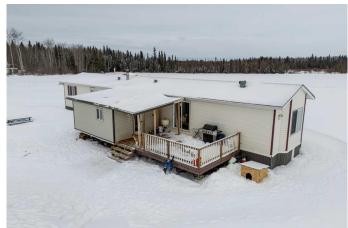

## \$395,000

3 Bedroom, 2.00 Bathroom, 1,424 sqft Residential on 10.01 Acres

NONE, Rural Mackenzie County, Alberta

ACREAGE FOR SALE! Come check out this beautiful property tucked away in west La Crete. Get all the benefits of living in the country and only have a 10 minute drive to town, sitting on the property is a well-maintained three bed, two bath mobile home. The property features big windows with beautiful views of the Buffalo Head Hills, behind the property sits crown land with plenty of area to explore. This property also has the option of choosing La Crete or Buffalo Head school districts. Come check out this highly desirable property before it's gone!

#### **Essential Information**

MLS® # A2198285 Price \$395,000

Bedrooms 3
Bathrooms 2.00
Full Baths 2

Square Footage 1,424 Acres 10.01 Year Built 2000

Type Residential Sub-Type Detached

Style Acreage with Residence, Single Wide Mobile Home

#### **Exterior**

Exterior Features Garden

Lot Description Back Yard, Lawn, Many Trees, Treed, Open Lot, Private, Secluded

Roof Asphalt Shingle

Construction Vinyl Siding

Foundation Wood