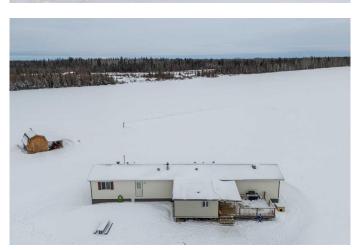

## \$395,000

3 Bedroom, 2.00 Bathroom, 1,424 sqft Residential on 10.01 Acres

NONE, Rural Mackenzie County, Alberta

ACREAGE FOR SALE! Come check out this beautiful property tucked away in west La Crete. Get all the benefits of living in the country and only have a 10 minute drive to town, sitting on the property is a well-maintained three bed, two bath mobile home. The property features big windows with beautiful views of the Buffalo Head Hills, behind the property sits crown land with plenty of area to explore. This property also has the option of choosing La Crete or Buffalo Head school districts. Come check out this highly desirable property before it's gone!

#### **Exterior**

Exterior Features Garden

Lot Description Back Yard, Lawn, Many Trees, Treed, Open Lot, Private, Secluded

Roof Asphalt Shingle

Construction Vinyl Siding

Foundation Wood