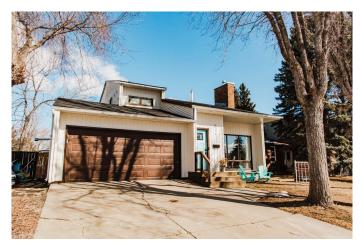

# \$430,000 - 9714 75 Avenue, Grande Prairie

MLS® #A2197923

### \$430,000

4 Bedroom, 3.00 Bathroom, 1,636 sqft Residential on 0.15 Acres

South Patterson Place, Grande Prairie, Alberta

Nestled on the picturesque 75th Street, this 1.5-story gem exudes character and modern elegance. Set in a mature and highly sought-after neighborhood, the home offers a perfect blend of timeless charm and contemporary updates.

Significant upgrades over recent years include engineered hardwood flooring, new shingles,

siding, and most windows, ensuring peace of mind and modern efficiency.

Outside, enjoy the tranquility and space that only a mature neighborhood can offer. The property's generous lot backs onto open space with no rear neighbors, providing a private yard adorned with mature trees and a well-maintained garden. Additional features include RV parking and a heated garage, making this home both functional and Pinterest-perfect.