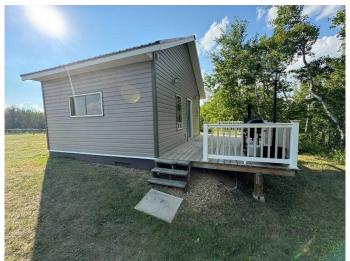

### \$168,500

1 Bedroom, 1.00 Bathroom, 348 sqft Residential on 0.98 Acres

Sherman Park, Rural Camrose County, Alberta

Looking for the perfect escape from the hustle and bustle of city life? This charming lakeside retreat is just over an hour from both Edmonton and Red Deer and only 25 minutes from Camrose. Nestled on two spacious titled lots, this custom-built newer cottage offers year-round comfort with the ideal balance of peace, privacy, and convenience. Whether you're looking for a weekend getaway or a full-time retreat, this property has it all. Enjoy outdoor living with a spacious deck, a covered firepit area for cozy gatherings, and a handy storage shed. A true hidden gemâ€"perfect for quiet relaxation or making lasting memories with family and friends.

#### **Exterior**

Exterior Features Private Yard, Fire Pit

Lot Description Private
Roof Metal

Construction Wood Frame