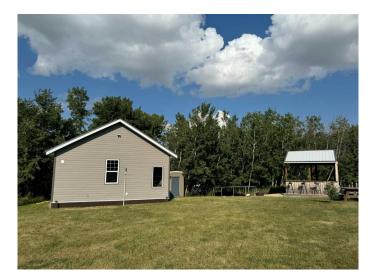

### \$168,500

1 Bedroom, 1.00 Bathroom, 348 sqft Residential on 0.98 Acres

Sherman Park, Rural Camrose County, Alberta

Looking for the perfect escape from the hustle and bustle of city life? This charming lakeside retreat is just over an hour from both Edmonton and Red Deer and only 25 minutes from Camrose. Nestled on two spacious titled lots, this custom-built newer cottage offers year-round comfort with the ideal balance of peace, privacy, and convenience. Whether you're looking for a weekend getaway or a full-time retreat, this property has it all. Enjoy outdoor living with a spacious deck, a covered firepit area for cozy gatherings, and a handy storage shed. A true hidden gemâ€"perfect for quiet relaxation or making lasting memories with family and friends.

#### **Exterior**

Exterior Features Private Yard, Fire Pit

Lot Description Private
Roof Metal

Construction Wood Frame