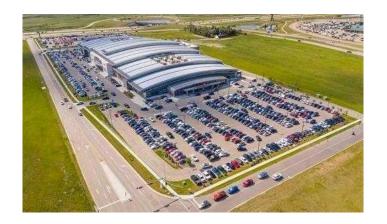

### \$69,900

0 Bedroom, 0.00 Bathroom, Commercial on 4.00 Acres

NONE, Rural Rocky View County, Alberta

Lowest priced single unit on the market. Join the other Smart Investors and buy now while the prices are low. New Horizon Mall is getting busier every day with many new stores opening. Call today for your private viewing.