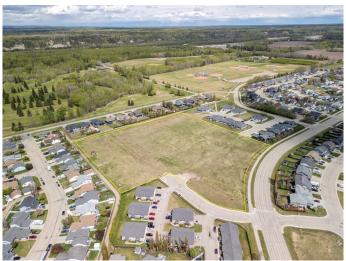

#### \$999,000

0 Bedroom, 0.00 Bathroom, Land on 10.20 Acres

NONE, Whitecourt, Alberta

Prime Residential Development Land close to schools, walking trails, Whitecourt Golf and Country Club, Graham Acres Field, and many other town amenities.

Currently zoned Single Family, the town has said they would consider a mix of single-family, multi-family, and light commercial for this parcel given the right overall subdivision layout.

This desirable land is completely cleared, level, well compacted and requires no costly additional fill. All underground services are to the lot line.