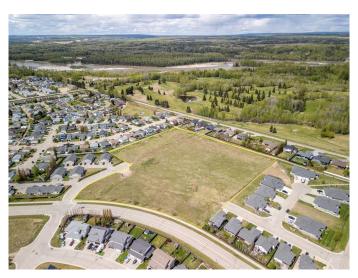

#### \$999,000

0 Bedroom, 0.00 Bathroom, Land on 10.20 Acres

NONE, Whitecourt, Alberta

Prime Residential Development Land close to schools, walking trails, Whitecourt Golf and Country Club, Graham Acres Field, and many other town amenities.

Currently zoned Single Family, the town has said they would consider a mix of single-family, multi-family, and light commercial for this parcel given the right overall subdivision layout.

This desirable land is completely cleared, level, well compacted and requires no costly additional fill. All underground services are to the lot line.