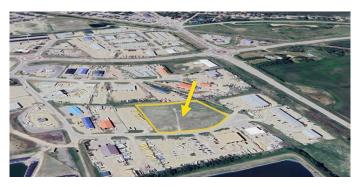

### \$575,000

0 Bedroom, 0.00 Bathroom, Land on 3.26 Acres

Beju Industrial Park, Sylvan Lake, Alberta

This prime 3.26-acre commercial property in the thriving community of Sylvan Lake presents an exceptional opportunity for entrepreneurs and investors alike. Located in a high-growth area, the property offers excellent visibility and easy access, ensuring maximum exposure for your business. Whether you envision a retail space, office building, or industrial venture, the ample lot size provides the flexibility to design and develop according to your needs. With immediate possession available, you can start building your business without delay and take advantage of Sylvan Lake's expanding market. A well is already on-site, though setbacks will apply, and with town approval, the property offers subdivision potential, adding even more flexibility for future expansion or investment. With its strategic location, significant lot size, and development potential, this commercial property is a rare find in one of Alberta's fastest-growing communities. Don't miss the chance to secure this high-value opportunity!