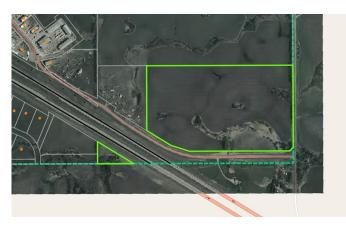

### \$209,000

0 Bedroom, 0.00 Bathroom, Land on 51.93 Acres

NONE, Mayerthorpe, Alberta

51.93 Acres of Urban Reserve Land – Prime Location in Mayerthorpe
This parcel on the east side of Mayerthorpe offers excellent potential for future development. Zoned Urban Reserve and with service road frontage to Highway 43, the property provides great access and visibility. The land was last in crop, and tenant rights apply. With the Town of Mayerthorpe supporting future growth, this is a promising opportunity for investors, developers, or those looking to hold land for the future.

## **Community Information**

Address Range Road 83, 42 Avenue

Subdivision NONE

City Mayerthorpe

County Lac Ste. Anne County

Province Alberta
Postal Code T0E 1N0