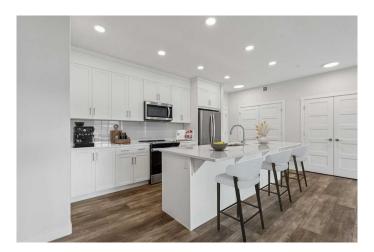

### \$630,000

3 Bedroom, 2.00 Bathroom, 1,107 sqft Residential on 0.00 Acres

Wolf Willow, Calgary, Alberta

Attention first-time home owners and investors - Welcome to Wolf Willow! Embrace the thrill of homeownership with this \*\*\*FULLY UPGRADED\*\*\* 2 BED/ 2 BATH plus Den unit with Federation park View. This unit features 9ft Ceiling, upgraded stone countertops, Stainless steel appliances, Ensuite bathroom with double vanity ,SPACIOUS BALCONY, Air conditioner and more! Enjoy peace and quiet on the upper floor with mountain views!, Bask in the abundance of natural light that floods this sun-facing unit. The unit also comes with its own parking stall, plenty of visitor parking and free street-parking for your guests. Convenience is at your doorstep, with quick access to Golf course, Bow river, neighboring shops, walk/ Bike trails, restaurants, and nearby parks. Don't miss out on this incredible opportunity to make this beautiful home your own.

#### Interior

Interior Features Kitchen Island, No Animal Home, No Smoking Home, Quartz Counters

Appliances Dishwasher, Electric Stove, Microwave, Refrigerator, Washer/Dryer,

Oven

Heating Baseboard

Cooling Central Air