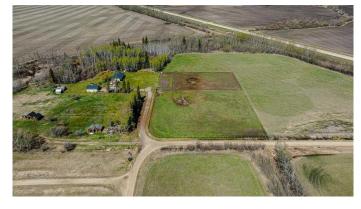

# \$90,000

0 Bedroom, 0.00 Bathroom, Land on 8.40 Acres

NONE, Rural Grande Prairie No. 1, County of, Alberta

Here is 8.4 Acres of opportunity that awaits for the next land investor. Located along HWY 43 just west of Beaverlodge. Zoned AG. Opportunity awaits for a new acreage development or develop as your see fit.