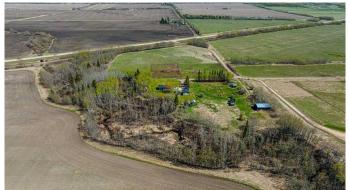

# \$90,000

0 Bedroom, 0.00 Bathroom, Land on 8.40 Acres

NONE, Rural Grande Prairie No. 1, County of, Alberta

Here is 8.4 Acres of opportunity that awaits for the next land investor. Located along HWY 43 just west of Beaverlodge. Zoned AG. Opportunity awaits for a new acreage development or develop as your see fit.