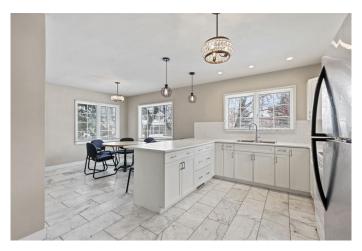

The existing renovated bungalow is solid and comfortable, making it an excellent option for immediate occupancy or as a revenue property while you plan your future build. Nestled within walking distance to the trendy Mission district, scenic walking paths, lush gardens, and the exclusive Glencoe Club (just one block away), this location embodies the best of urban living while staying connected to nature.

#### Interior

| Interior Features | Kitchen Island, Open Floorplan, Walk-In Closet(s) |
|-------------------|---------------------------------------------------|
| Appliances        | Dishwasher, Refrigerator, Dryer, Stove(s), Washer |
| Heating           | Forced Air                                        |
| Cooling           | None                                              |
| Has Basement      | Yes                                               |
| Basement          | Partially Finished, Full                          |