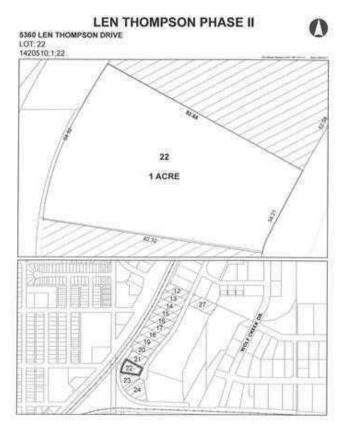

### \$225,000

0 Bedroom, 0.00 Bathroom, Land on 1.00 Acres

Wolf Creek Industrial Park, Lacombe, Alberta

15 Acre industrial park in the heart of Lacombe. Easy access to Highway 2, 2A and 12. Great location across from the new Public Works shop and yard site. On pavement. Great visibility from highway 2A. Zoned light industrial and there is potential for commercial / retail uses as well. Shovel ready with street lights and services to lot. Lots are 1 to 1.5 acres but could easily be amalgamated for larger parcel needs.

# **Community Information**

Address 5360 Len Thompson Drive Subdivision Wolf Creek Industrial Park

City Lacombe
County Lacombe
Province Alberta
Postal Code T4L 2H3

#### **Additional Information**

Date Listed February 19th, 2025

Days on Market 188 Zoning I1