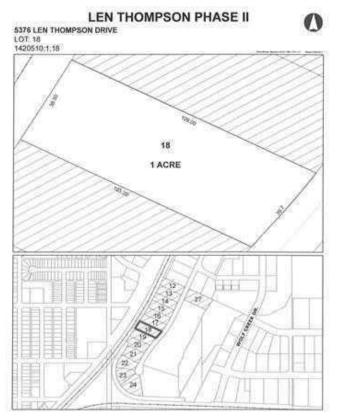

# \$225,000 - 5376 Len Thompson Drive, Lacombe

MLS® #A2195899

#### \$225,000

0 Bedroom, 0.00 Bathroom, Land on 1.00 Acres

Wolf Creek Industrial Park, Lacombe, Alberta

15 Acre industrial park in the heart of Lacombe. Easy access to Highway 2, 2A and 12. Great location across from the new Public Works shop and yard site. On pavement. Great visibility from highway 2A. Zoned light industrial and there is potential for commercial / retail uses as well. Shovel ready with street lights and services to lot. Lots are 1 to 1.5 acres but could easily be amalgamated for larger parcel needs.

## **Community Information**

Address 5376 Len Thompson Drive

Subdivision Wolf Creek Industrial Park

City Lacombe
County Lacombe
Province Alberta
Postal Code T4L 2H3

#### **Additional Information**

Date Listed February 19th, 2025

Days on Market 187 Zoning I1