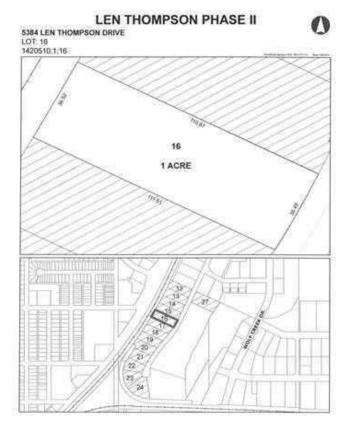

# \$225,000 - 5384 Len Thompson Drive, Lacombe

MLS® #A2195896

### \$225,000

0 Bedroom, 0.00 Bathroom, Land on 1.00 Acres

Wolf Creek Industrial Park, Lacombe, Alberta

15 Acre industrial park in the heart of Lacombe. Easy access to Highway 2, 2A and 12. Great location across from the new Public Works shop and yard site. On pavement. Great visibility from highway 2A. Zoned light industrial and there is potential for commercial / retail uses as well. Shovel ready with street lights and services to lot. Lots are 1 to 1.5 acres but could easily be amalgamated for larger parcel needs.

## **Community Information**

Address 5384 Len Thompson Drive Subdivision Wolf Creek Industrial Park

City Lacombe County Lacombe Province Alberta Postal Code T4L 2H3

### **Additional Information**

**Date Listed** February 19th, 2025

Days on Market 187 Zoning I1