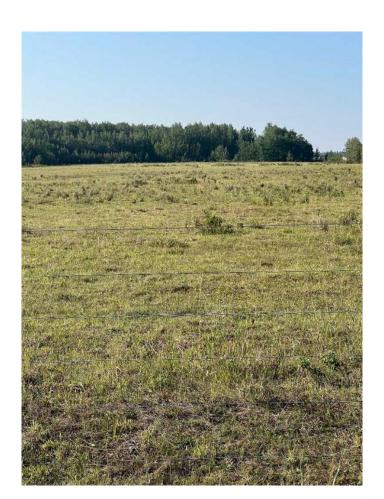

### \$380,000

0 Bedroom, 0.00 Bathroom, Land on 158.02 Acres

NONE, Hythe, Alberta

Quarter section in the Hythe /Valhalla area on pavement, good fences and dugout. Current use is pasture, with some work it could be put into grain, hay or fescue production. There is surface lease revenue and it's on pavement. Call a Realtor® for details and information.