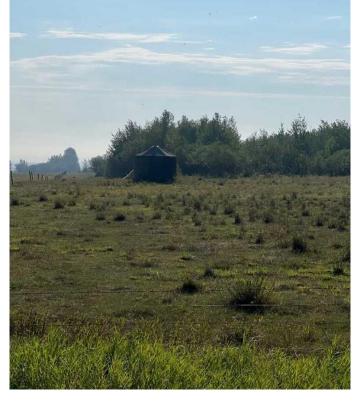

### \$380,000

0 Bedroom, 0.00 Bathroom, Land on 158.02 Acres

NONE, Hythe, Alberta

Quarter section in the Hythe /Valhalla area on pavement, good fences and dugout. Current use is pasture, with some work it could be put into grain, hay or fescue production. There is surface lease revenue and it's on pavement. Call a Realtor® for details and information.