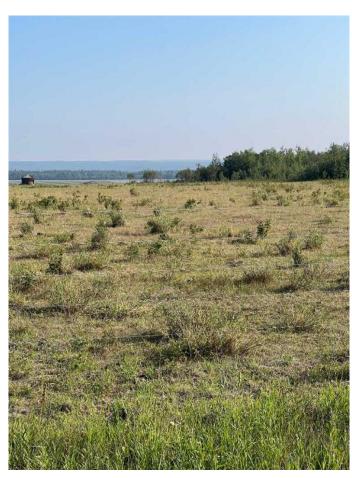

### \$380,000

0 Bedroom, 0.00 Bathroom, Land on 158.02 Acres

NONE, Hythe, Alberta

Quarter section in the Hythe /Valhalla area on pavement, good fences and dugout. Current use is pasture, with some work it could be put into grain, hay or fescue production. There is surface lease revenue and it's on pavement. Call a Realtor® for details and information.