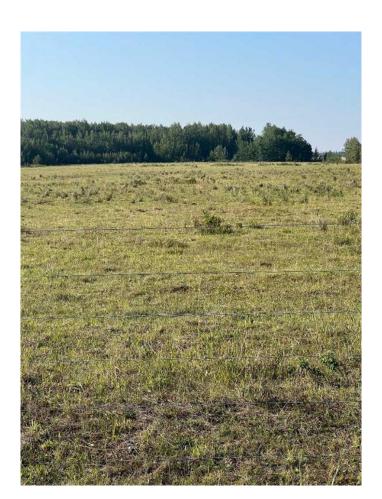

### \$380,000

0 Bedroom, 0.00 Bathroom, Agri-Business on 158.02 Acres

NONE, Hythe, Alberta

Quarter section in the Hythe /Valhalla area on pavement, good fences and dugout. Current use is pasture, with some work it could be put into grain, hay or fescue production. There is surface lease revenue and it's on pavement. Call a Realtor® for details and information.