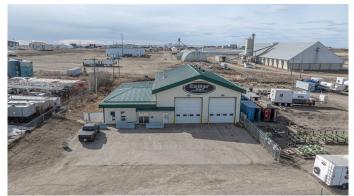

#### \$1,699,000

0 Bedroom, 0.00 Bathroom, Commercial on 3.68 Acres

Highway 43 East Industrial Park, Rural Grande Prairie No. 1, County of, Alberta

Discover this unique medium-sized industrial facility, sprawling across 3.68 acres with full city services, located in Grande Prairie County, AB. This property expertly balances a 4000 sq. ft. shop, a modern 2190 sq. ft. office area, and an expansive yard space, making it an exceptional find for businesses seeking a blend of functionality and convenience.

The shop features two 80â€<sup>™</sup> drive-thru bays, four 16â€<sup>™</sup> overhead doors, a bathroom, a parts/storage cage, a mezzanine for extra storage, a compressor, and pressure washing equipment. It is well-equipped with radiant tube heating and boasts over 18â€<sup>™</sup> ceiling heights in the bays.

The adjacent office area, recently built, includes a reception, five offices, a large boardroom, a kitchen area, storage room, and two bathrooms. Itâ€<sup>™</sup>s modern, clean, air-conditioned, and offers direct access to the shop. Full security system provides piece of mind for your assets.