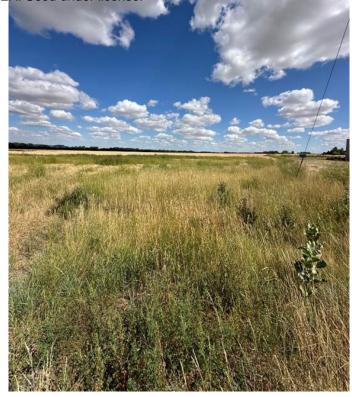

## \$143,700

0 Bedroom, 0.00 Bathroom, Land on 1.92 Acres

NONE, Rural Cypress County, Alberta

1.92 acres of land close to the city with easy access to the highway, this serviced land is located next to the Co-Op Ag Center and the general purpose and intent of the Light Industrial District is to accommodate a range of industrial and commercial uses which may have outdoor storage or work activities and located in business and industrial areas. Typical uses in this district do not create any nuisance factors that extend beyond the boundaries of the parcel to ensure that the development is compatible with other non-industrial uses land use bylaws can be provided upon request to show all possibilities for this unique parcel.