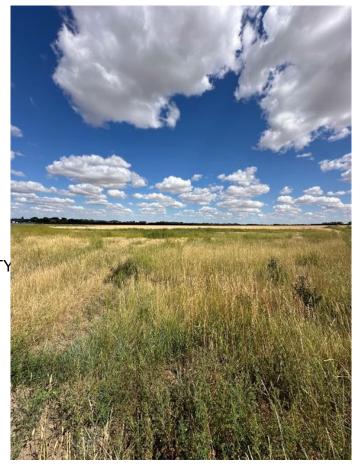

## \$143,700

0 Bedroom, 0.00 Bathroom, Land on 1.92 Acres

NONE, Rural Cypress County, Alberta

1.92 acres of land close to the city with easy access to the highway, this serviced land is located next to the Co-Op Ag Center and the general purpose and intent of the Light Industrial District is to accommodate a range of industrial and commercial uses which may have outdoor storage or work activities and located in business and industrial areas. Typical uses in this district do not create any nuisance factors that extend beyond the boundaries of the parcel to ensure that the development is compatible with other non-industrial uses land use bylaws can be provided upon request to show all possibilities for this unique parcel.