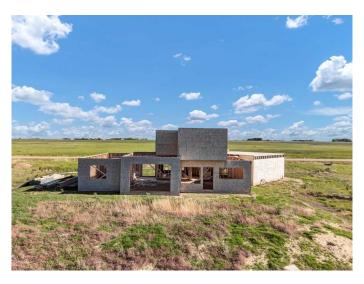

#### \$289,000

1 Bedroom, 1.00 Bathroom, Residential on 5.09 Acres

NONE, Rural Cypress County, Alberta

Nestled in the serene and scenic landscapes just outside of Medicine Hat, this 5.09-acre acreage presents a rare opportunity to complete and customize a partially built home. Envision your dream property brought to life amidst a beautiful setting. The current structure is designed to accommodate a spacious floor plan, featuring 4 bedrooms and 3 bathrooms, and an open concept layout, providing plenty of room for family and guests. Detailed blueprints are available, showcasing a thoughtfully planned layout that includes a good-sized attached garage, ensuring convenience and ample storage. The picturesque surroundings provide a peaceful retreat from the hustle and bustle of city life, making it an ideal location for those seeking a blend of rural charm and modern comforts. This is a unique chance to bring your vision to life, tailoring every detail to suit your personal style and needs with some of the legwork started. Imagine waking up to panoramic views, enjoying the fresh air, and creating a home that perfectly fits your lifestyle. This acreage offers not just a place to live, but a canvas for your dreams. Don't miss this rare opportunity to shape your perfect haven in a stunning, natural setting. Contact your agent today to learn more about this exceptional property and start planning your dream home.