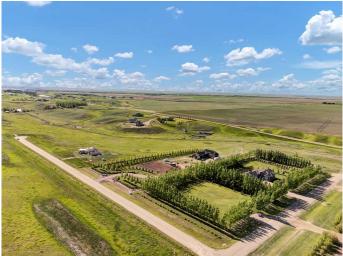

#### \$289,000

1 Bedroom, 1.00 Bathroom, Residential on 5.09 Acres

NONE, Rural Cypress County, Alberta

Nestled in the serene and scenic landscapes just outside of Medicine Hat, this 5.09-acre acreage presents a rare opportunity to complete and customize a partially built home. Envision your dream property brought to life amidst a beautiful setting. The current structure is designed to accommodate a spacious floor plan, featuring 4 bedrooms and 3 bathrooms, and an open concept layout, providing plenty of room for family and guests. Detailed blueprints are available, showcasing a thoughtfully planned layout that includes a good-sized attached garage, ensuring convenience and ample storage. The picturesque surroundings provide a peaceful retreat from the hustle and bustle of city life, making it an ideal location for those seeking a blend of rural charm and modern comforts. This is a unique chance to bring your vision to life, tailoring every detail to suit your personal style and needs with some of the legwork started. Imagine waking up to panoramic views, enjoying the fresh air, and creating a home that perfectly fits your lifestyle. This acreage offers not just a place to live, but a canvas for your dreams. Don't miss this rare opportunity to shape your perfect haven in a stunning, natural setting. Contact your agent today to learn more about this exceptional property and start planning your dream home.