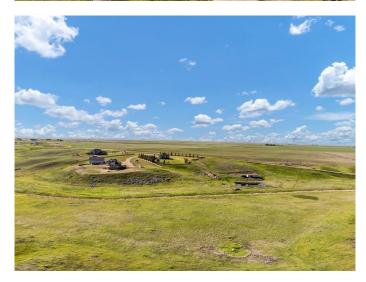

#### \$289,000

1 Bedroom, 1.00 Bathroom, Residential on 5.09 Acres

NONE, Rural Cypress County, Alberta

Nestled in the serene and scenic landscapes just outside of Medicine Hat, this 5.09-acre acreage presents a rare opportunity to complete and customize a partially built home. Envision your dream property brought to life amidst a beautiful setting. The current structure is designed to accommodate a spacious floor plan, featuring 4 bedrooms and 3 bathrooms, and an open concept layout, providing plenty of room for family and guests. Detailed blueprints are available, showcasing a thoughtfully planned layout that includes a good-sized attached garage, ensuring convenience and ample storage. The picturesque surroundings provide a peaceful retreat from the hustle and bustle of city life, making it an ideal location for those seeking a blend of rural charm and modern comforts. This is a unique chance to bring your vision to life, tailoring every detail to suit your personal style and needs with some of the legwork started. Imagine waking up to panoramic views, enjoying the fresh air, and creating a home that perfectly fits your lifestyle. This acreage offers not just a place to live, but a canvas for your dreams. Don't miss this rare opportunity to shape your perfect haven in a stunning, natural setting. Contact your agent today to learn more about this exceptional property and start planning your dream home.