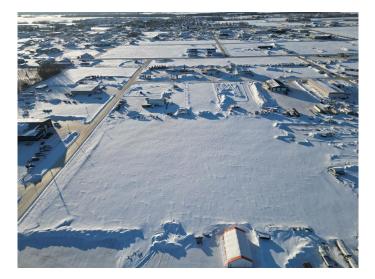

#### \$450,000

0 Bedroom, 0.00 Bathroom, Land on 7.97 Acres

NONE, La Crete, Alberta

Huge 8 Acre commercial lot available located directly south of the Rona yard in La Crete. Lot has 2 sets of services, and will be sold in 2- 4 acre parcels. Competitively priced at only \$112 500/Acre. Build to suit options available.