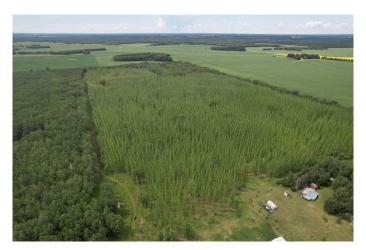

#### \$154,000

0 Bedroom, 0.00 Bathroom, Land on 67.00 Acres

NONE, Rural Athabasca County, Alberta

67 ACRES - private, treed, with Crown Land and Flat Lake nearby, less than 20 minutes from Athabasca. The perfect RV retreat for your recreational getaways - or the site of your dream acreage. With easy road access, and a variety of clearings nestled in the trees, you will love the options to enjoy this property.