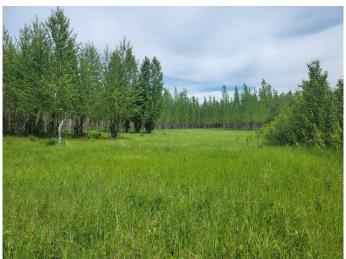

#### \$154,000

0 Bedroom, 0.00 Bathroom, Land on 67.00 Acres

NONE, Rural Athabasca County, Alberta

67 ACRES - private, treed, with Crown Land and Flat Lake nearby, less than 20 minutes from Athabasca. The perfect RV retreat for your recreational getaways - or the site of your dream acreage. With easy road access, and a variety of clearings nestled in the trees, you will love the options to enjoy this property.