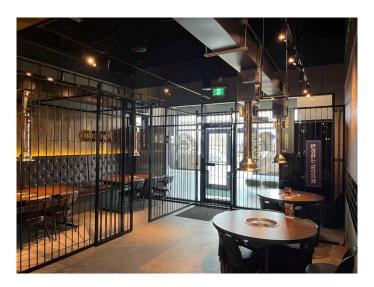

### \$2,500,000

0 Bedroom, 0.00 Bathroom, Commercial on 0.00 Acres

Ellerslie Industrial, Edmonton, Alberta

An incredible opportunity to own a fully operational Korean BBQ restaurant along with real estate in Edmonton, offering over 2600 sqft of prime space. This sale includes both the business and the commercial condo unit, offering everything needed for a seamless transition into a thriving restaurant operation. The property features newer equipment, including modern table BBQ setups and upgraded HVAC systems, ensuring an efficient, high-quality dining experience for your customers.

The business comes with proven recipes, sauces, and ingredients, and the seller is happy to support the continued success of the business by providing access to ready-to-cook ingredients after the sale, ensuring a smooth transition and long-term stability.