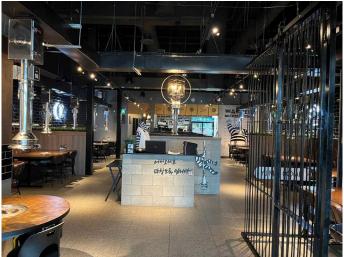

### \$2,500,000

0 Bedroom, 0.00 Bathroom, Commercial on 0.00 Acres

Ellerslie Industrial, Edmonton, Alberta

An incredible opportunity to own a fully operational Korean BBQ restaurant along with real estate in Edmonton, offering over 2600 sqft of prime space. This sale includes both the business and the commercial condo unit, offering everything needed for a seamless transition into a thriving restaurant operation. The property features newer equipment, including modern table BBQ setups and upgraded HVAC systems, ensuring an efficient, high-quality dining experience for your customers.

The business comes with proven recipes, sauces, and ingredients, and the seller is happy to support the continued success of the business by providing access to ready-to-cook ingredients after the sale, ensuring a smooth transition and long-term stability.