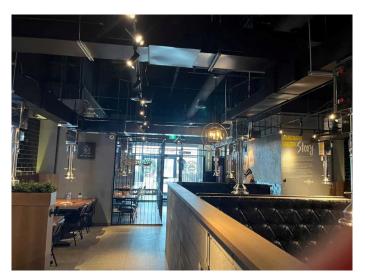

### \$2,500,000

0 Bedroom, 0.00 Bathroom, Commercial on 0.00 Acres

Ellerslie Industrial, Edmonton, Alberta

An incredible opportunity to own a fully operational Korean BBQ restaurant along with real estate in Edmonton, offering over 2600 sqft of prime space. This sale includes both the business and the commercial condo unit, offering everything needed for a seamless transition into a thriving restaurant operation. The property features newer equipment, including modern table BBQ setups and upgraded HVAC systems, ensuring an efficient, high-quality dining experience for your customers.

The business comes with proven recipes, sauces, and ingredients, and the seller is happy to support the continued success of the business by providing access to ready-to-cook ingredients after the sale, ensuring a smooth transition and long-term stability.