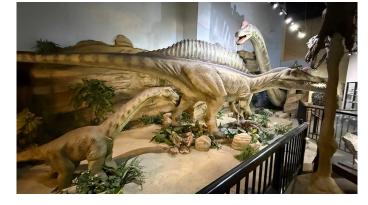

#### \$1,625,000

0 Bedroom, 0.00 Bathroom, Commercial on 1.60 Acres

NONE, Drumheller, Alberta

This is a very rare opportunity to own a one of Drumheller's unique tourist destinations! Â This Free standing retail store is approx 10,000+/- sq ft on a 1.5 acre lot and previously housed a very profitable gift store business that sold souvenirs to tourists visiting from all over the world! The remaining business assets are available to purchase separately from a separate seller. Located in Drumheller, a short 1.5 hour drive East of Calgary, on the Dinosaur Trail on the way to the world famous Tyrrell Museum.