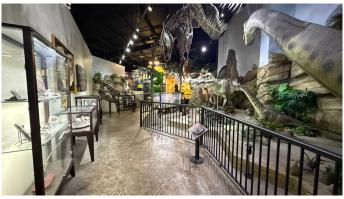

#### \$1,625,000

0 Bedroom, 0.00 Bathroom, Commercial on 1.60 Acres

NONE, Drumheller, Alberta

This is a very rare opportunity to own a one of Drumheller's unique tourist destinations! Â This Free standing retail store is approx 10,000+/- sq ft on a 1.5 acre lot and previously housed a very profitable gift store business that sold souvenirs to tourists visiting from all over the world! The remaining business assets are available to purchase separately from a separate seller. Located in Drumheller, a short 1.5 hour drive East of Calgary, on the Dinosaur Trail on the way to the world famous Tyrrell Museum.