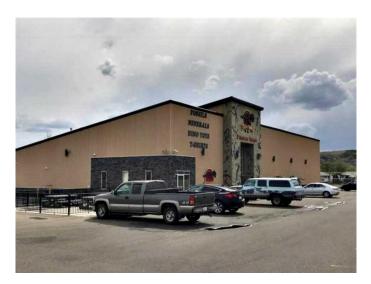

#### \$1,625,000

0 Bedroom, 0.00 Bathroom, Commercial on 1.60 Acres

NONE, Drumheller, Alberta

This is a very rare opportunity to own a one of Drumheller's unique tourist destinations! Â This Free standing retail store is approx 10,000+/- sq ft on a 1.5 acre lot and previously housed a very profitable gift store business that sold souvenirs to tourists visiting from all over the world! The remaining business assets are available to purchase separately from a separate seller. Located in Drumheller, a short 1.5 hour drive East of Calgary, on the Dinosaur Trail on the way to the world famous Tyrrell Museum.

Built in 2008

### **Essential Information**

| MLS® #     | A2195263    |
|------------|-------------|
| Price      | \$1,625,000 |
| Bathrooms  | 0.00        |
| Acres      | 1.60        |
| Year Built | 2008        |
| Туре       | Commercial  |
| Sub-Type   | Retail      |
| Status     | Active      |

# **Community Information**

| Address     | 1381 Dinosaur Trail N |
|-------------|-----------------------|
| Subdivision | NONE                  |
| City        | Drumheller            |
| County      | Drumheller            |
| Province    | Alberta               |