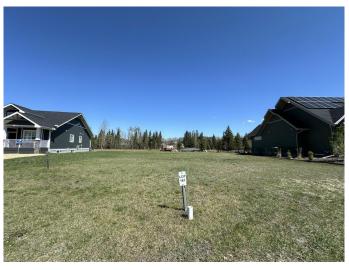

### \$190,000

0 Bedroom, 0.00 Bathroom, Land on 0.23 Acres

Meridian Beach, Rural Ponoka County, Alberta

Life by the lake is best savored with your own private dock, a sanctuary for leisurely hours spent reading, launching your paddleboard, andâ€"most importantlyâ€"providing swift access from your future lake house to load the cooler, gear, and guests into the boatl. As your dream home materializes in enchanting Meridian Beach, this property's canal access, complete with a dock nestled behind, is a treasure that few lots can proudly claim. Lot is short walk to 2 beaches and playgrounds, walking paths. This beach community offers tennis courts and a community hall is a hub for gatherings and celebrations. Why not begin your lake life adventure now, as your dream takes shape?