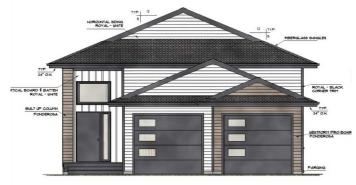

### \$599,900

5 Bedroom, 3.00 Bathroom, 1,203 sqft Residential on 0.11 Acres

Northridge., Grande Prairie, Alberta

SAMPLE PHOTOS. COMPLETE JUNE 30 2025. INTRODUCING THE INVESTOR **CROSSTOWN WITH GARAGES! REVENUE** ALERT!! LEGAL UP/DOWN SUITED UNIT WITH AWESOME LOCATION IN NORTHRIDGE! THIS HARKER HOMES INVESTOR - JOB# 282, is a Legal suite that combines Harker's Famous Finishing, attention to detail and exceptional quality in a detached home that creates excellent return on investment. The upper Unit is 1203 Sqft and features 3 bedrooms and 2 full baths. The Lower unit is 1257 sqft and has 2 bedrooms and 1 full bath. Each unit comes with 6 appliances, so all you need to do is move in and start collecting rent. The upper unit comes with a deck.

#### **Essential Information**

MLS® # A2194841 Price \$599,900

Bedrooms 5

Bathrooms 3.00

Full Baths 3

Square Footage 1,203

Acres 0.11

Year Built 2025

#### **Exterior**

Exterior Features None
Lot Description Cleared
Roof Fiberglass

Construction Stone, Vinyl Siding Foundation Poured Concrete