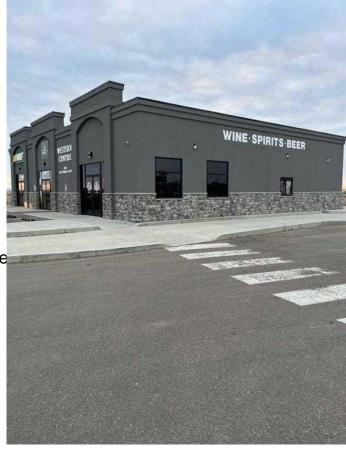

# \$26 - 101, 2882 Box Springs Boulevard, Medicine Hat

MLS® #A2194825

#### \$26

0 Bedroom, 0.00 Bathroom, Commercial on 0.00 Acres

NONE, Medicine Hat, Alberta

Discover prime commercial space at Westside Centre in the heart of Box Springs Business Park, Medicine Hat, Alberta. This contemporary and eye-catching building commands attention from the Trans-Canada Highway, offering excellent visibility for your business. Whether you're envisioning a vibrant restaurant, a dynamic office space, or a bustling retail establishment, this versatile property provides the ideal canvas for your entrepreneurial aspirations. The end bay is thoughtfully designed with a drive-thru option, unlocking even more possibilities to elevate your business concept. Strategically positioned amidst thriving enterprises like Costco, The Keg, Boston Pizza, Princess Auto, McDonald's, Subway, and other reputable establishments, this location enjoys a steady stream of potential customers. The space is ready for customization to suit your unique needs and vision. Take advantage of this opportunity to shape the environment that aligns perfectly with your brand and business goals. Operating costs are estimated at \$8.00 per square foot, ensuring transparency and facilitating your budgeting process. Seize this chance to position your business at the forefront of Medicine Hat's commercial landscape.