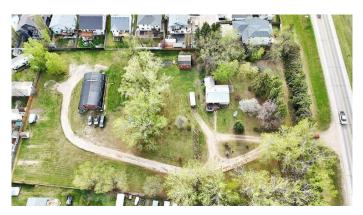

#### \$1,600,000

0 Bedroom, 0.00 Bathroom, Land on 2.46 Acres

NONE, Sylvan Lake, Alberta

Perfectly located off of Lakeshore Drive - 2.46 acres of DEVELOPMENT LAND! The purpose of the Future Designation zoning is to reserve land for future subdivision. There is currently an older home and large quonset on the property. This is an ideal location for a future residential development.

#### Exterior

Lot Description Level, See Remarks

**Additional Information** 

| Date Listed    | February 14th, 2025 |
|----------------|---------------------|
| Days on Market | 164                 |
| Zoning         | FD                  |