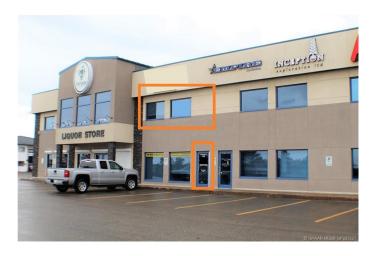

# \$1,400 - 202, 8716 108 Street, Grande Prairie

MLS® #A2194270

#### \$1,400

0 Bedroom, 0.00 Bathroom, Commercial on 0.00 Acres

Richmond Industrial Park, Grande Prairie, Alberta

Well-kept office space in the busy Richmond Centre just off Highway 40 on the edge of the Richmond Industrial Park, Shared with many local thriving businesses such as Vintage Wine & Spirits, A-1 Licence & Registry, Cedar Gems Tobacconist and many other well now establishments. This clean, air-conditioned office space has three good-sized offices, a large boardroom, a storage area, and a washroom. This is in a high-traffic location with excellent parking and incredible exposure. Total Rent is \$1400/month + GST and includes all utilities (The only additional fee is for monthly garbage removal and sidewalk snow removal).

### **Community Information**

Address

202, 8716 108 Street

| Subdivision | Richmond Industrial Park |
|-------------|--------------------------|
| City        | Grande Prairie           |
| County      | Grande Prairie           |
| Province    | Alberta                  |
| Postal Code | T8V 4C7                  |