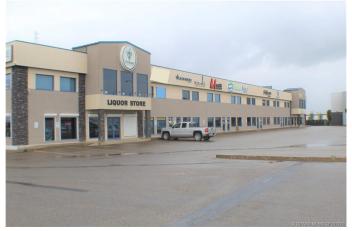

# \$1,400 - 202, 8716 108 Street, Grande Prairie

MLS® #A2194270

#### \$1,400

0 Bedroom, 0.00 Bathroom, Commercial on 0.00 Acres

Richmond Industrial Park, Grande Prairie, Alberta

Well-kept office space in the busy Richmond Centre just off Highway 40 on the edge of the Richmond Industrial Park, Shared with many local thriving businesses such as Vintage Wine & Spirits, A-1 Licence & Registry, Cedar Gems Tobacconist and many other well now establishments. This clean, air-conditioned office space has three good-sized offices, a large boardroom, a storage area, and a washroom. This is in a high-traffic location with excellent parking and incredible exposure. Total Rent is \$1400/month + GST and includes all utilities (The only additional fee is for monthly garbage removal and sidewalk snow removal).

### **Community Information**

Address

202, 8716 108 Street

| Subdivision | Richmond Industrial Park |
|-------------|--------------------------|
| City        | Grande Prairie           |
| County      | Grande Prairie           |
| Province    | Alberta                  |
| Postal Code | T8V 4C7                  |