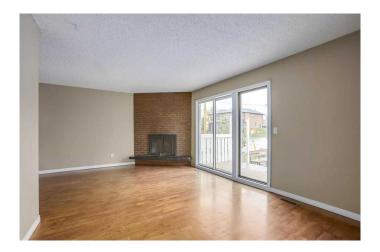

## \$555,000

5 Bedroom, 2.00 Bathroom, 1,140 sqft Residential on 0.07 Acres

Tuxedo Park, Calgary, Alberta

Located across from Tuxedo Park and an expansive green space, this 1/2 duplex offers 2 fully rented legal suites. Upstairs is a self contained unit with 3 bedrooms, 1 full bathroom and laundry. The principal areas of the main floor are well sized including a family sized kitchen, adjacent dining room and large living room with wood burning fireplace. The lower legal suite is also private and self contained with large principal rooms, 2 bedrooms + den/storage, full bathroom and full sized laundry. This property is in an ideal location, with easy access to centre street and 4th street, downtown, the airport and a multitude of amenities, shops and services. Most photos provided are from before tenants resided in the home. Current rents are \$1550 up and \$1250 down.

#### Interior

Interior Features Storage

**Appliances** Dishwasher, Dryer, Refrigerator, Stove(s), Washer

Heating Forced Air

Cooling None Fireplace Yes 1

# of Fireplaces

**Fireplaces Wood Burning** 

Has Basement Yes

**Basement** Finished, Full, Suite