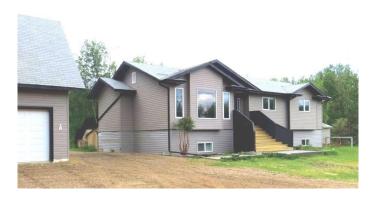

#### \$587,000

5 Bedroom, 3.00 Bathroom, 3,219 sqft Residential on 3.66 Acres

Lakeview Estate\_LLBC, Lac La Biche County, Alberta

Welcome to Lakeview Estates located east of Lac La Biche! This home has 1684 Sq Ft of living space upstairs and another 1535 sq. ft. downstairs! This 5 bedroom 3 bathroom home would work well for a family, and could be made in to 2 separate living spaces. floor has a kitchen, living room, bathroom(s), laundry area, and bedrooms. The home and 3 car garage sit on 3.6 acre fully serviced lot walking distance to the Lac La Biche Golf Course and Sir Winston Churchill Park. You will find a spacious open concept living/dining kitchen that is perfect for entertaining. In warmer seasons head out the patio doors onto the large 2 tiered deck with access to the large private backyard. The master bedroom has a large ensuite with a separate shower and soaker tub. The basement is finished with a future kitchen/bar area, 2 bedrooms, 4 pc bathroom and large family room . Lakeview Estates has been popular rural subdivision of choice for families for decades. There is potential for rent in the upstairs living quarters above the garage. The large 3 stall garage has an already framed residence, ready for finishing and renting out. It consists of a 2 bedroom, one bath and open concept vaulted ceiling kitchen and living area. Take a golf cart to the golf course, the neighbors for visit, or go fishing and boating in five minutes with access to a great boat launch across the causeway.

#### **Amenities**

Parking Spaces 10

Parking Garage Faces Front, Parking Pad, RV Access/Parking, Triple Garage

Detached, Gravel Driveway